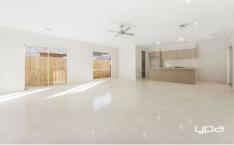

## 14 Goldstone Grove AINTREE VIC

Featuring Four bedrooms with double Built-in-Robes, master with full ensuite, walk-in robe and ceiling fan. The Kitchen/Living area being the heart of the home is set up for entertaining in mind with a fabulous 900mm stainless steel Westinghouse cooktop, larger size fridge cavity and generous walk-in pantry with plenty of storage. Enjoy entertaining family and friends with direct access to the alfresco area from the kitchen.