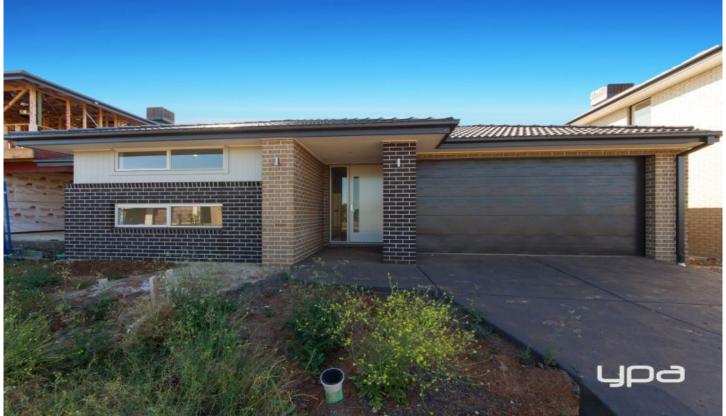

## 14 Goldstone Grove AINTREE VIC

Featuring Four bedrooms with double Built-in-Robes, master with full ensuite, walk-in robe and ceiling fan. The Kitchen/Living area being the heart of the home is set up for entertaining in mind with a fabulous 900mm stainless steel Westinghouse cooktop, larger size fridge cavity and generous walk-in pantry with plenty of storage. Enjoy entertaining family and friends with direct access to the alfresco area from the kitchen.

Other highlights include a spacious laundry to fit both washer and dryer side by side, full main bathroom with bath and generous sized shower, tiles throughout, heating and cooling and double car remote lock up garage.