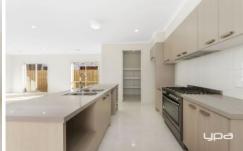

## 14 Goldstone Grove AINTREE VIC

Featuring Four bedrooms with double Built-in-Robes, master with full ensuite, walk-in robe and ceiling fan. The Kitchen/Living area being the heart of the home is set up for entertaining in mind with a fabulous 900mm stainless steel Westinghouse cooktop, larger size fridge cavity and generous walk-in pantry with plenty of storage. Enjoy entertaining family and friends with direct access to the alfresco area from the kitchen.