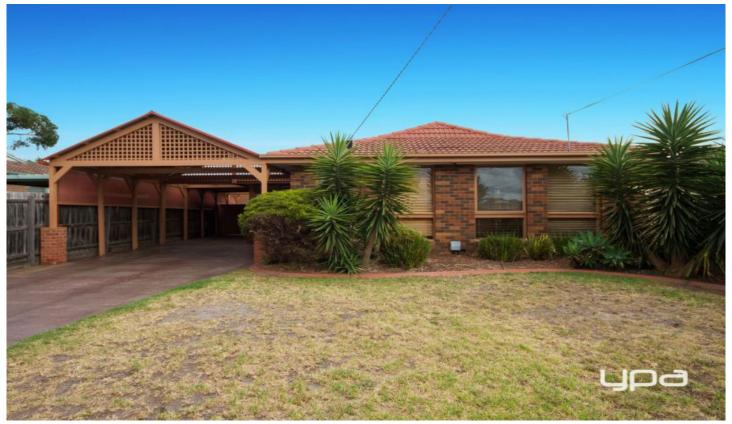

## **27 Coventry Drive WERRIBEE VIC**

Located within walking distance to local schools, Eagle stadium, Werribee River and so much more is this ideal family home comprising of three bedrooms all with built-in-robes, a central bathroom with separate toilet and laundry room. A spacious separate large family/meals area area with ample storage includes gas cooktop, electric oven and dishwasher. Added extras include Tasmania oak kitchen, gas ducted heating, split system cooling, ceiling fan and floating floorboards, Moving outside you are greeted with a full length pergola area, great size backyard, tandem carport, garden shed, freshly repainted and private front yard fence. With so much on offer this remarkable property is sure to impress and wont be available for long, avoid disappointment and inspect today.