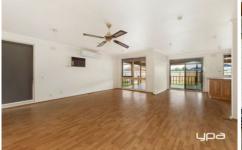

## **27 Coventry Drive WERRIBEE VIC**

Located within walking distance to local schools, Eagle stadium, Werribee River and so much more is this ideal family home comprising of three bedrooms all with built-in-robes, a central bathroom with separate toilet and laundry room. A spacious separate large family/meals area area with ample storage includes gas cooktop, electric oven and dishwasher. Added extras include Tasmania oak kitchen, gas ducted heating, split system cooling, ceiling fan and floating floorboards, Moving outside you are greeted with a full length pergola area, great size backyard, tandem carport, garden shed, freshly repainted and private front yard fence. With so much on offer this remarkable property is sure to impress and wont be available for long, avoid disappointment and inspect today.