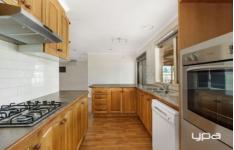

## **27 Coventry Drive WERRIBEE VIC**

Located within walking distance to local schools, Eagle stadium, Werribee River and so much more is this ideal family home comprising of three bedrooms all with built-in-robes, a central bathroom with separate toilet and laundry room. A spacious separate large family/meals area area with ample storage includes gas cooktop, electric oven and dishwasher. Added extras include Tasmania oak kitchen, gas ducted heating, split system cooling, ceiling fan and floating floorboards, Moving outside you are greeted with a full length pergola area, great size backyard, tandem carport, garden shed, freshly repainted and private front yard fence. With so much on offer this remarkable property is sure to impress and wont be available for long, avoid disappointment and inspect today.