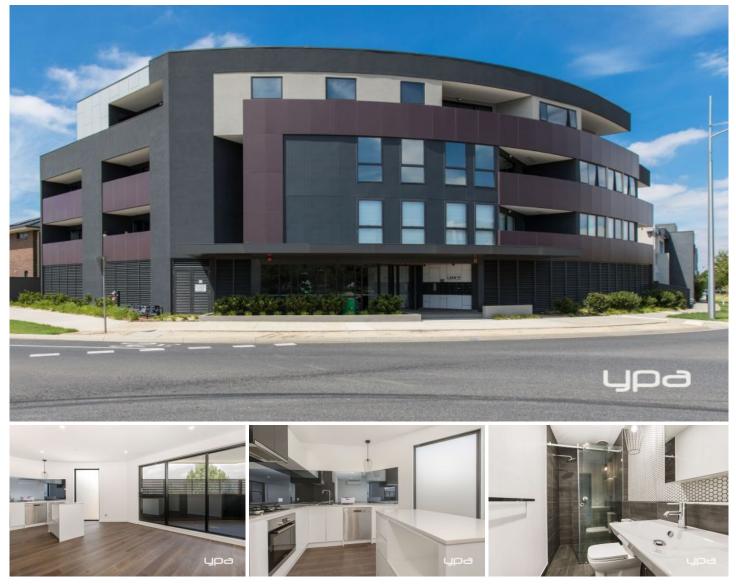

## 104/184 The Esplanade CAROLINE SPRINGS VIC

This stunning apartment, situated in the heart of Caroline Springs is just delightful! Located on the Esplanade, directly across from Caroline Springs Square, Lake Caroline and the numerous walking tracks. Consisting of two good sized bedrooms, both with double built in robes, open plan kitchen/meals/lounge area, complete with quality stainless steel appliances including dishwasher, split system air-conditioning/heating and sliding doors to the balcony - perfect for entertaining! This apartment has a secure car park, intercom in the apartment for your security and peace of mind. Not to be missed, available now!