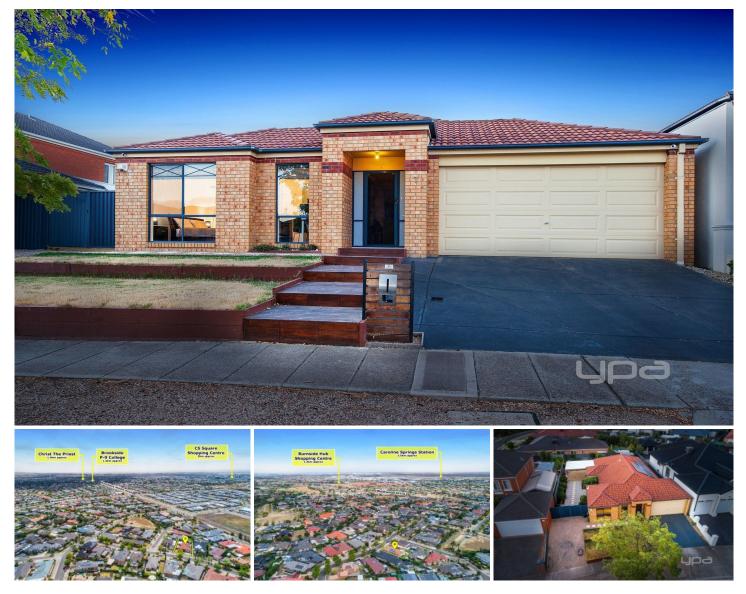

## 7 Narooma Avenue BURNSIDE VIC

Situated in a quiet family orientated pocket, this property is offering -

Three spacious bedrooms all with built in robes plus study Master bedroom features walk in robe and a full ensuite with floor to ceiling tiles

Open plan kitchen which includes first class stainless steel appliances, 900mm gas cooktop, electric oven, dishwasher and an abundance of cupboard space

The kitchen is located perfectly to incorporate the meals and large family zone which leads out to a spacious pergola area allowing ample space for entertaining family and friends

Central bathroom with bathtub and floor to ceiling tiles Separate formal lounge

Added extras include gas ducted heating, reverse cycle split system, floating floorboards, garden shed, alarm