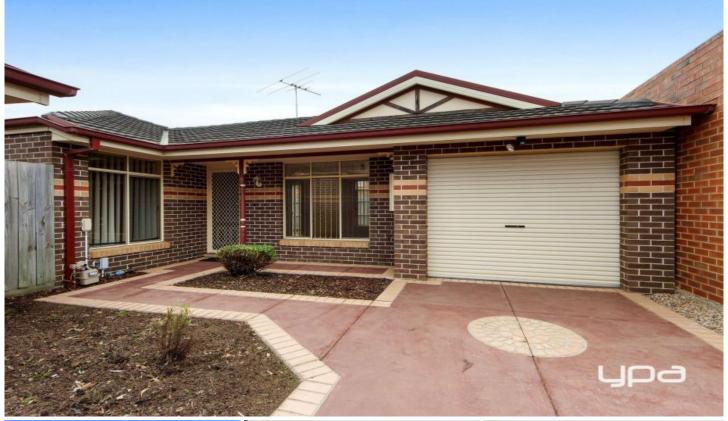

## 2/72 Mossfiel Drive HOPPERS CROSSING VIC

This spacious rear unit with private driveway is sure to impress the fussiest of tenants, comprising of two generous size bedrooms both with built in robes, central bathroom, spacious laundry and separate lounge room what more could you desire. Added extras include gas ducted heating, split system cooling, single lock up remote garage with drive through access, a large private concreted courtyard which is perfectly suited to low maintenance living. Available now, this property is located 10 metres from the Mossfiel Drive bus stop, a short 5-10 minute walk to Pacific Werribee Shopping Centre and close by to the Hoppers Crossing train station and other local facilities. Avoid disappointment and register your interest today.