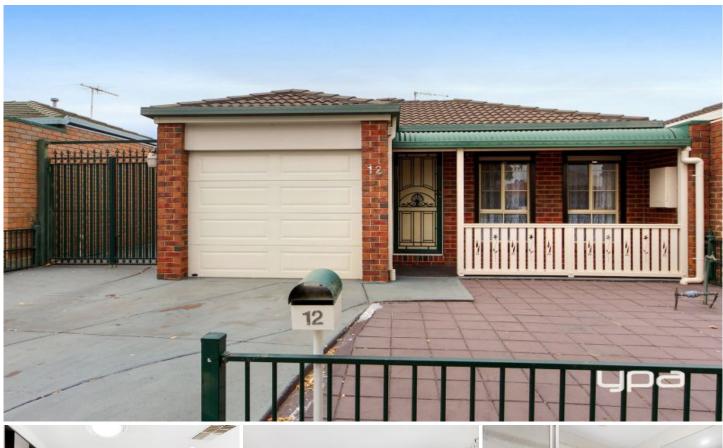

## 12 Strickland Crescent BURNSIDE VIC

This family home is offering three bedrooms with BIRs, master bedroom with walk in robe and en-suite, the third bedroom offers a small courtyard, open kitchen meals and family area, kitchen comprising of stainless steel appliances, roller shutters through out, floor boards and tiles through out, outdoor pergola area, ducted heating, evaporative cooling & single garage on remote.