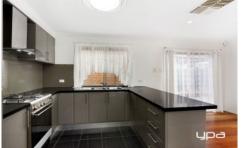

## 12 Strickland Crescent BURNSIDE VIC

This family home is offering three bedrooms with BIRs, master bedroom with walk in robe and en-suite, the third bedroom offers a small courtyard, open kitchen meals and family area, kitchen comprising of stainless steel appliances, roller shutters through out, floor boards and tiles through out, outdoor pergola area, ducted heating, evaporative cooling & single garage on remote.