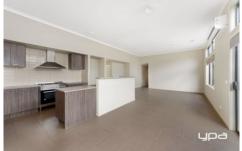

## SPACIOUS AND BRIGHT LIVING

With this modern 4 bedroom home you can enjoy the feeling of space and brightness provided by the extra high ceilings and windows situated in the open plan Kitchen/dining area. The Kitchens sleek clean design is complimented with quality stainless steel appliances including dishwasher and space provided by the walk in pantry.

Be contented and ready to start your day sneaking an early morning cuppa in the side courtyard area accessed via the Kitchen/dining area.

Adjoining the dining area is the formal lounge with access to rear low maintenance courtyard.