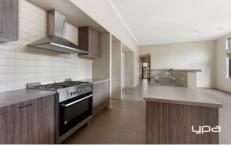

## SPACIOUS AND BRIGHT LIVING

With this modern 4 bedroom home you can enjoy the feeling of space and brightness provided by the extra high ceilings and windows situated in the open plan Kitchen/dining area. The Kitchens sleek clean design is complimented with quality stainless steel appliances including dishwasher and space provided by the walk in pantry.