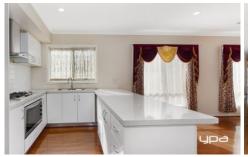

Comprising three sizeable bedrooms with BIRs and floor boards, main bedroom having an immense WIR and ensuite. Open plan living/dining with a separate lounge located at the front of the property. Central family bathroom with bath tub and separate toilet. Featuring double garage with remote and internal access, evaporative cooling and heating, concrete back entertaining area with a very low maintenance front and back yard.