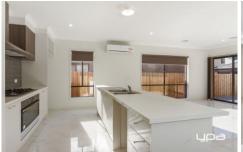

## 41 Signal Circuit AINTREE VIC

This brand new family home is offering four bedrooms with built in robes, master bedroom with ensuite and walk in robe, lounge room, tiles throughout, kitchen with stainless steel appliances, 900ml appliances, large walk in pantry & island bench top, ducted heating, split system cooling, central bathroom, alfresco & low maintenance gardens.