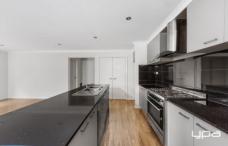

## 13 City Vista Court FRASER RISE VIC

Family home with room for everyone. Comprising four bedrooms with BIRs, main bedroom WIR and ensuite. Open plan living/dining with a separate lounge. Kitchen with island bench, stainless steel appliances including 900mm cooktop and dishwasher. Central family bathroom with bath tub and separate toilet. Separate Formal lounge. Featuring double garage with remote and internal access, Low maintenance gardens, floorboards to Kitchen and living area.