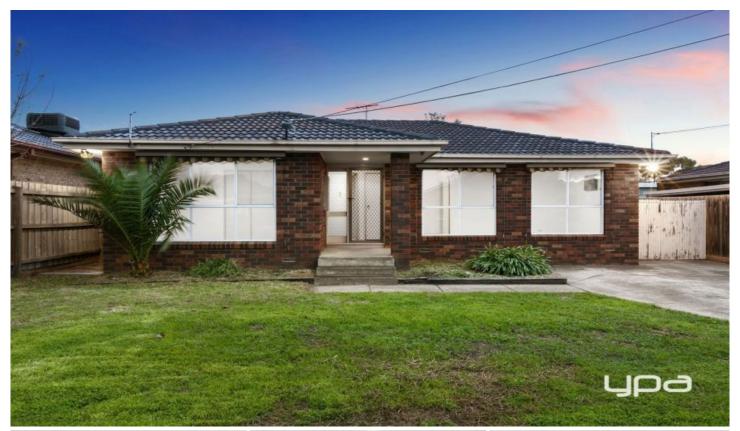

## 24 Coventry Drive WERRIBEE VIC

\*\*Please call Jacob on 0409 802 035 to book you private inspection time slot!

Located within walking distance to local schools, Eagle stadium, Werribee River and so much more is this ideal family home comprising of three bedrooms, a central bathroom with separate toilet and laundry room. A spacious separate large family/meals area with ample storage includes gas cooktop and tiled bench tops, added extras include gas heating, air conditioning, updated bathroom, new blinds throughout, NBN Internet connection available and Tasmanian Oak floorboards. Moving outside you are greeted with a full length pergola area, great size backyard, carport, garden shed and established gardens. With so much on offer this remarkable property is sure to impress and wont be available for long, avoid disappointment and inspect today.