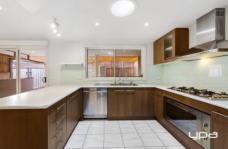

## 16 Inverell Street Burnside Heights VIC

This home is stunning in style and modern throughout. Offering four bedrooms with BIRs, master bedroom with WIR & ensuite, a spectacular open plan living and dining area overlooked by a sleek gourmet kitchen complete with 900mm stainless steel appliances, ample bench space, dishwasher & pantry, separate lounge room, a decked undercover alfresco area combining the inside with out and is a perfect addition for the entertainer. Additional Features include formal lounge room, central bathroom, solar panels, double garage on remote & alarm.