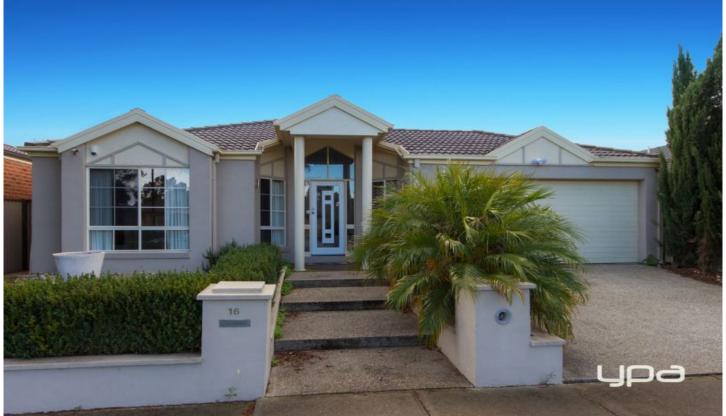

## 16 Inverell Street Burnside Heights VIC

This home is stunning in style and modern throughout. Offering four bedrooms with BIRs, master bedroom with WIR & ensuite, a spectacular open plan living and dining area overlooked by a sleek gourmet kitchen complete with 900mm stainless steel appliances, ample bench space, dishwasher & pantry, separate lounge room, a decked undercover alfresco area combining the inside with out and is a perfect addition for the entertainer. Additional Features include formal lounge room, central bathroom, solar panels, double garage on remote & alarm.