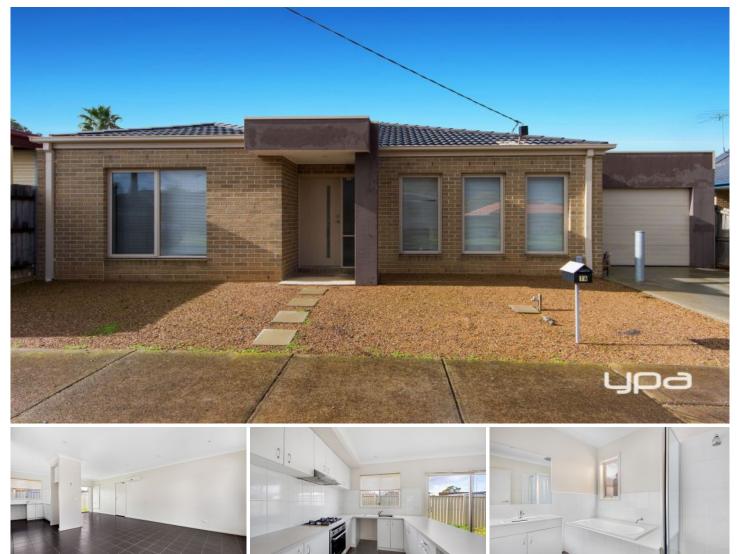

## **16 Gladstone Grove MELTON VIC**

This two-bedroom property is offering living area, kitchen/meals area with gas cook top & electric oven, central bathroom, toilet, laundry, carport with roller front access & split system heating & cooling.