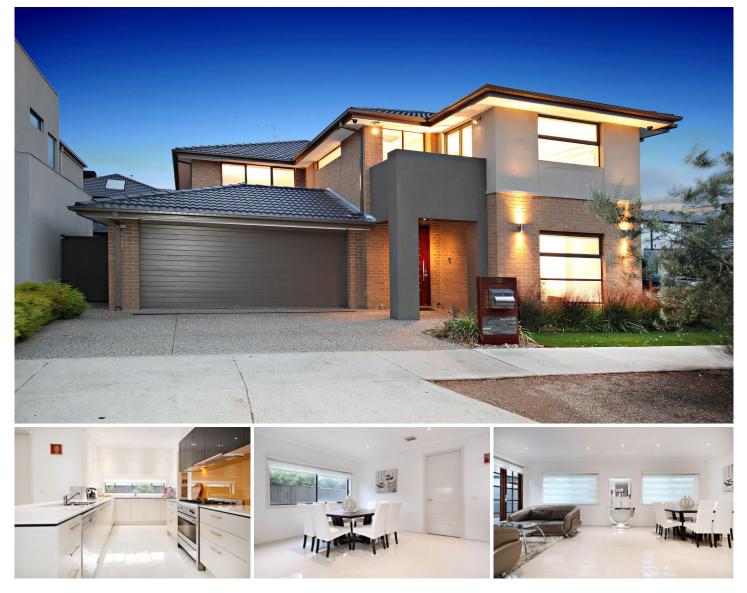

## 12 Marine Parade Caroline Springs VIC

More than what meets the eye, an inspection of this 42sq (approx) family home will certainly surprise with the attention to detail second to none demonstrating the very best in modern living in the Esplanade. Comprising of the following:

Five spacious bedrooms all with walk in fitted robes (second bedroom features private balcony)

Master bedroom offers walk in robe, full ensuite (double vanity) and your very own private study

Huge open plan kitchen which includes first class stainless steel appliances, 900mm gas cooktop, dishwasher and Caesar stone bench tops, butlers pantry and glass splash back

The kitchen is located perfectly to incorporate the large meals/family where a stunning gas fire forms a centrepiece to the beautiful French doors opening for all year round