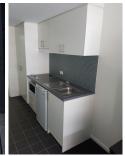

This apartment is fully furnished with one bedroom, separate bathroom, modern kitchen, secure intercom entry and laundry facilities.

## Features include:

- Split System
- Double bed (mattress included)
- Desk and office chair
- Book shelf
- -TV
- Kitchen with electric cooking facilities
- Fridge, microwave, kettle, toaster and sandwich press