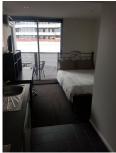

This apartment is fully furnished with one bedroom, separate bathroom, modern kitchen, secure intercom entry and laundry facilities.

## Features include:

- Split System
- Double bed (mattress included)
- Desk and office chair
- Book shelf
- -TV
- Kitchen with electric cooking facilities
- Fridge, microwave, kettle, toaster and sandwich press