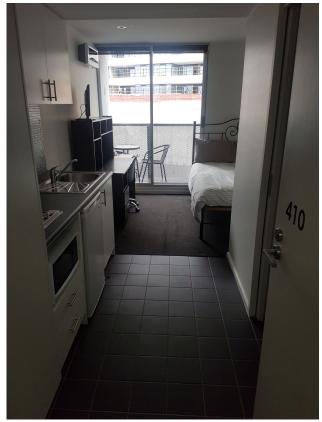

## 410/51 Gordon Street Footscray VIC

This apartment is perfectly situated on the corner of Gordon St and Ballarat Road. Short walk to Victoria University, main tram stop at your door, 5 minutes to Highpoint and 10 minutes to Melbourne's CBD.

This apartment is fully furnished with one bedroom, separate bathroom, modern kitchen, secure intercom entry and laundry facilities.

## Features include:

- Split System
- Double bed (mattress included)
- Desk and office chair
- Book shelf
- -TV
- Kitchen with electric cooking facilities
- Fridge, microwave, kettle, toaster and sandwich press