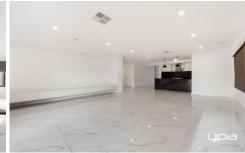

This brand new quality home is comprised of four good sized bedrooms all having floor boards, the master has ensuite and walk in robe, three further bedrooms with built in robes. The home offers 2 separate living zones, large lounge to the front of the home and an open plan living, dining and kitchen to the rear of the property with porcelain marble tiles.

Kitchen includes large walk in pantry and stainless steel appliances including a 900ml gas cooktop, oven, dishwasher and a microwave. Built in study area within the hallway between rooms with a central family bathroom and separate toilet. Internal access to double remote garage and low maintenance front and back yard.