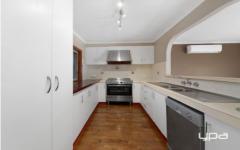

1971 Western Highway ROCKBANK VIC

This three bedroom family home conveys comfortable originality throughout a floor-plan featuring generous living/dining areas and a user-friendly central kitchen with stainless steel appliances including 900mm upright cooker. Three bedrooms are zoned distinctly in a dedicated accommodation wing accompanied by a bright central renovated bathroom and separate laundry. A large pergola area is perfect for year round entertaining while the landscaped rear garden offers the perfect setting for all families. In addition the home as many added extras including split system heating/cooling, open fire place, roller shutters and a commercial grade triple car garage with carport. The home offers a triple tandem carport offering ample undercover vehicle accommodation, restored roof, merbau fence and much more, located conveniently to all local amenities and offering easy city access.