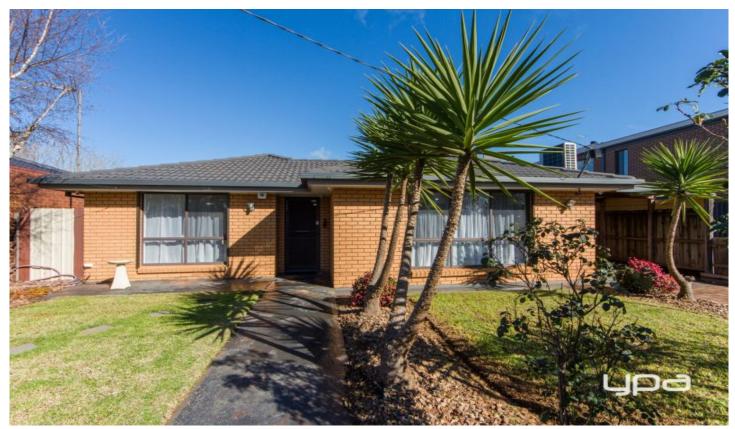

1971 Western Highway ROCKBANK VIC

This three bedroom family home conveys comfortable originality throughout a floor-plan featuring generous living/dining areas and a user-friendly central kitchen with stainless steel appliances including 900mm upright cooker. Three bedrooms are zoned distinctly in a dedicated accommodation wing accompanied by a bright central renovated bathroom and separate laundry. A large pergola area is perfect for year round entertaining while the landscaped rear garden offers the perfect setting for all families. In addition the home as many added extras including split system heating/cooling, open fire place, roller shutters and a commercial grade triple car garage with carport. The home offers a triple tandem carport offering ample undercover vehicle accommodation, restored roof, merbau fence and much more, located conveniently to all local amenities and offering easy city access.