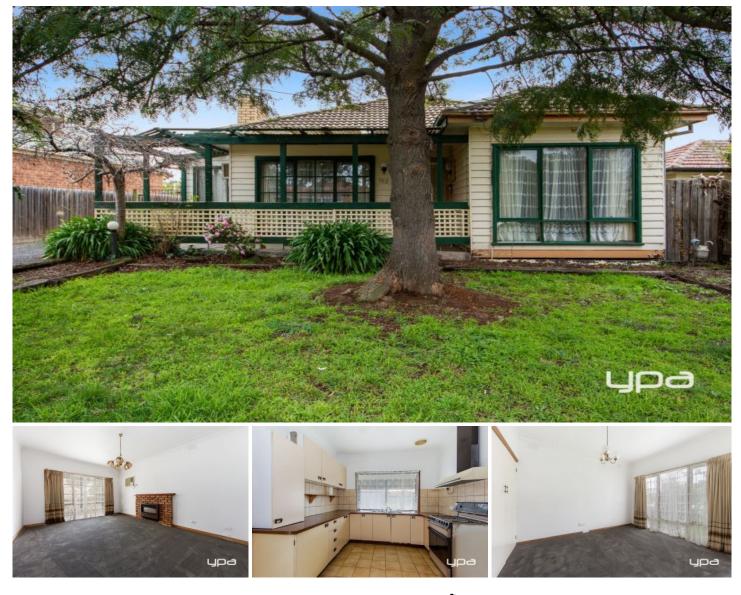

## **152 Power Street ST ALBANS VIC**

All in close vicinity to quality primary and secondary schools, Keilor Plains train station, public transport, local shops this home is comprising of the following: Three spacious bedrooms, a functional kitchen which includes gas cook-top incorporated with the meals area, central bathroom, formal lounge, wide side drive & single car garage with adjoining shed. Extra features include alarm, gas fire place, small study room and much more.