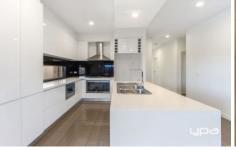

## 21 Hascombe Drive CAROLINE SPRINGS VIC

This family home is offering three bedrooms, master bedroom with double walk in robe and ensuite, open plan living area with 2pac kitchen and Caesar stone bench-tops and adjoining meals/family area. Extras include, Stainless steel appliances including dishwasher, ducted heating, evaporative cooling, double garage on remote with drive through access, alarm, low maintenance gardens with synthetic grass and an undercover entertaining area.