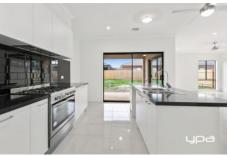

Open plan kitchen which includes stainless steel appliances, gas cooktop, electric oven, caeser stone bench tops, ceiling fan and ample cupboard space

Upstairs retreat or family rumpus zone

4 2 2 2

View: https://www.ypa.com.au/7385589