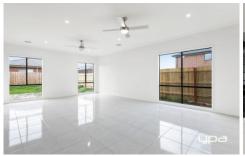

Open plan kitchen which includes stainless steel appliances, gas cooktop, electric oven, caeser stone bench tops, ceiling fan and ample cupboard space

Upstairs retreat or family rumpus zone

4 2 2 2

View: https://www.ypa.com.au/7385589