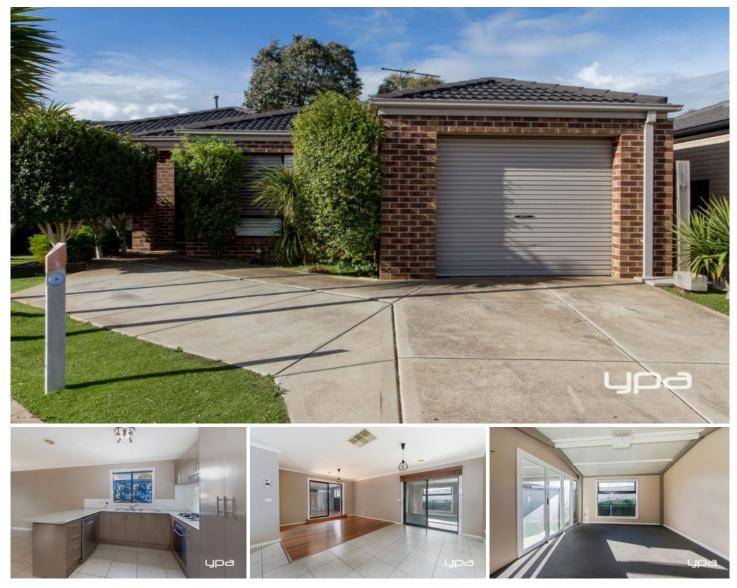

## 25/20-22 Roslyn Park Drive HARKNESS VIC

This well presented neat and tidy unit is offering three bedrooms with BIRs, master bedroom with ensuite & walk in robe, central bathroom with bath, separate toilet, laundry with garage access, single lock up garage, open plan kitchen/meals/living area with stainless steel appliances & dishwasher, entertainment room & low maintenance yards. Extras include ducted heating, evaporative cooling, timber flooring through-out, enclosed pergola & a storage shed. Only a short stroll to public transport, shops & schools.