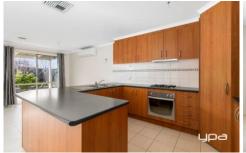

## **54 Klippel Way CAROLINE SPRINGS VIC**

This fantastic townhouse is offering four large bedrooms, master bedroom with ensuite & WIR, the remaining three bedrooms with BIRs, open plan living/meals/kitchen area with stainless steel appliances & split system, central bathroom with bath & single garage on remote with internal access. Extra features include ducted heating & evaporative cooling, spacious laundry & low maintenance gardens with a pergola area.