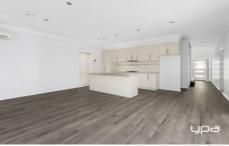

This stunning 3 bedroom home consists of:

- Open-plan kitchen, dining area with adjoining living area Front formal lounge downstairs
- Upstairs living retreat area
- 3 large bedrooms
- Main bedroom with walk in robe, ensuite and balcony access
- 2 bedrooms with built in robes and ceiling fans
- Kitchen with ample cupboard space, dishwasher, 600mm gas cook top and electric oven
- Central bathroom with spa bath