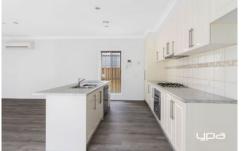

This stunning 3 bedroom home consists of:

- Open-plan kitchen, dining area with adjoining living area Front formal lounge downstairs
- Upstairs living retreat area
- 3 large bedrooms
- Main bedroom with walk in robe, ensuite and balcony access
- 2 bedrooms with built in robes and ceiling fans
- Kitchen with ample cupboard space, dishwasher, 600mm gas cook top and electric oven
- Central bathroom with spa bath