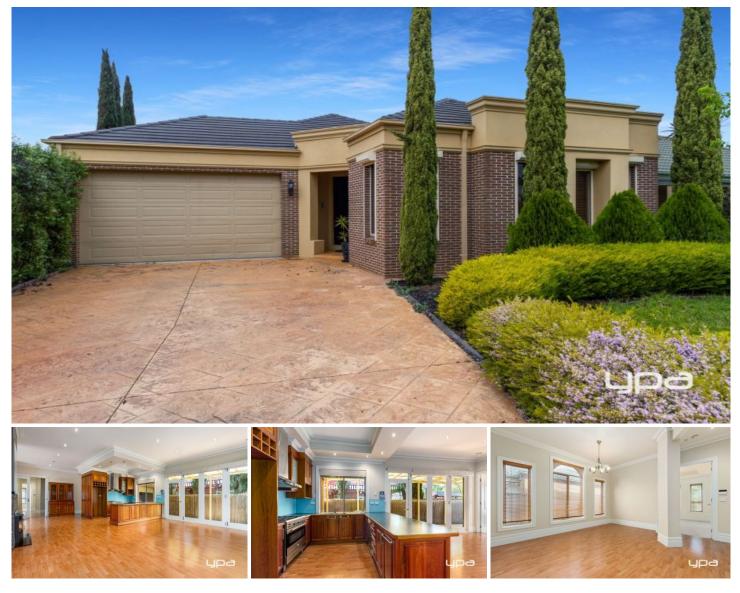

## 13 Blenheim Way CAROLINE SPRINGS VIC

Welcome to a home that masterfully merges exquisite period elegance, distinct contemporary style and an impressive street presence, set in the prestigious Grove Estate, moments from Caroline Springs town center, parks, public transport, schools and freeway access.

This stunning home is built with impeccable attention to detail, and displays perfectly timeless heritage grandeur, together with free flowing sun bathed contemporary zones dedicated to luxurious family living with a split system, gas fire place and opulent entertaining. This magnificent residence affords a gracious formal lounge with inbuilt study area and boasts three spacious bedrooms (all with BIR's), (main with full ensuite & split system), with both bathrooms distinctly hotel luxury style with floor to ceiling tiles, all leading seamlessly to a vast and breathtaking open plan family dining and sitting room of distinction. With three meter high ceilings, opening to picturesque outdoor 3 🛤 2 🚔 2 🚘