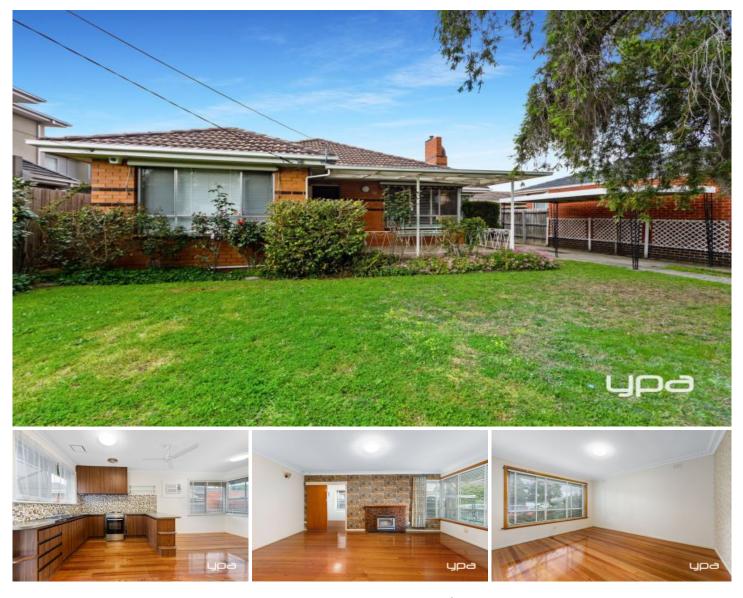

## 92 Northumberland Road PASCOE VALE VIC

Spacious and comfortable, this ready-made lifestyle opportunity boasts quality and convenience. Easy access to local parks, quality primary and secondary schools (located in Strathmore College Zone) and other amenities, this homes light and bright interior is comprised of three bedrooms and central bathroom, open lounge/meals area, adjoining kitchen with a fan and ample off street undercover parking. Features include gas heating, air conditioning. \*Applicants must inspect property prior to applying.