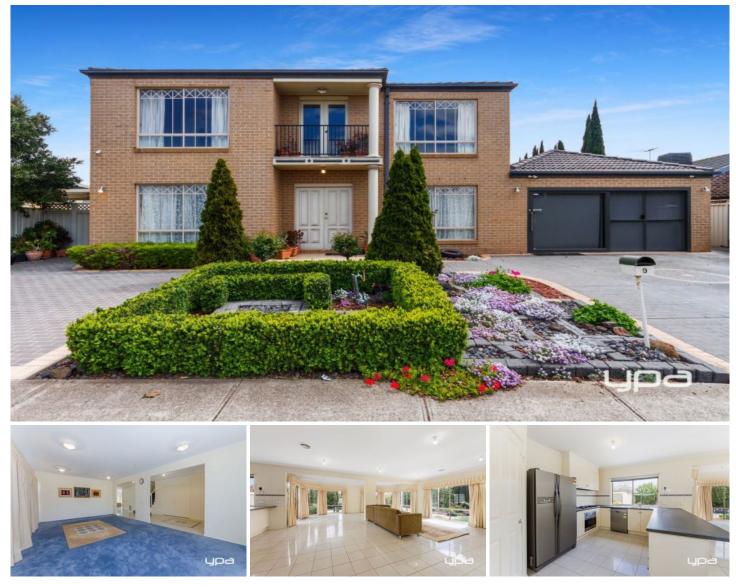

## 9 Tamborine Way CAROLINE SPRINGS VIC

This outstanding home offers the perfect balance of luxury, space and practicality without having to compromise on location. Stunning in all aspects, this grand home offers five excellent sized bedrooms two complete with ensuites and walk-in robes and two with built in robes.

Thoughtfully designed with every possible luxury, this enviable property also includes multiple living zones including formal front lounge area and upstairs retreat, downstairs powder room and sleek and spacious kitchen which flows seamlessly through to the remarkable backyard. With room for four cars at the front of the property the garage is a separate office area with room for two individual rooms with split systems.

With ducted heating and evaporative cooling, whilst also being located within close proximity to a number of quality schools, parks, shopping precincts and so much more, enquire today to ensure you don't miss out on calling this 5 🛤 3 🚔 4 🚘