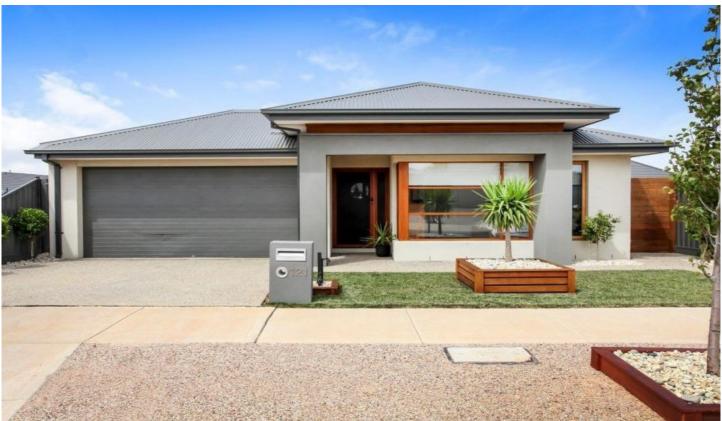

## 121 Enterprise Circuit FRASER RISE VIC

This near new family home situated in Fraser Rise is only one year old. It comprises of 4 bedrooms, large master bedroom with WIR & ensuite (ensuite has a double shower & his & her vanity), other three bedrooms have BIRs, formal lounge, open plan kitchen and meals area with 900mm stainless steel appliances and dishwasher, stone bench tops & walk in pantry. Extra features are floor boards, ducted heating & split system cooling, double garage on remote and outdoor alfresco area. Property has low maintenance gardens & situated walking distance from Taylors Hill Shopping Precinct & Schools.