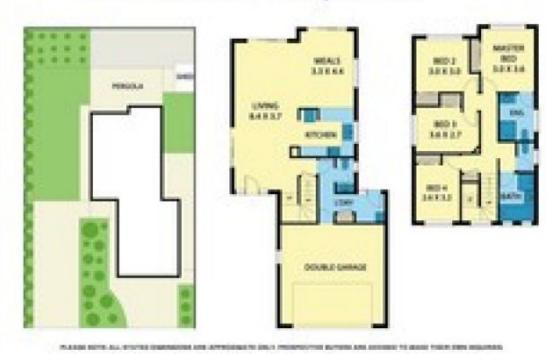

## 41 Kenswick Drive HILLSIDE VIC

This lovely double storey home has everything to offer and more.

Featuring: 4 bedrooms with built in robes, master with ensuite, fully equipped kitchen, open plan meals and family zone. Includes: ducted heating, evaporative cooling, split system, double remote garage, alarm, pergola, low maintenance gardens, solar panels and garden shed, side access suitable for a truck, caravan or boat. This home offers rich warm floorboards with lots of natural light Located opposite park lands, close to schools and a short drive to Watergardens shopping complex & train station, its the perfect family home.