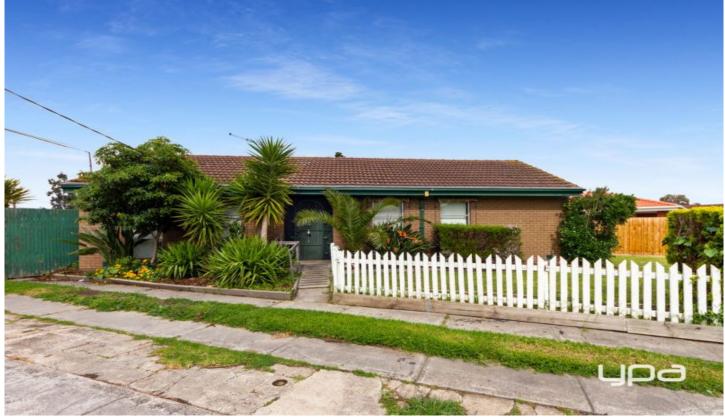

## **6 Licola Court BROADMEADOWS VIC**

This quietly located family home is offering three bedrooms with BIRs, separate lounge, open plan kitchen/meals area, central bathroom, laundry, gas heating, evaporative cooling, side driveway, two car spots and more. Extra features include laminated timber flooring & undercover entertainment area. Situated just a short stroll to Broadmeadows Shopping Centre, public transport, schools, park lands and the Western Ring Road.