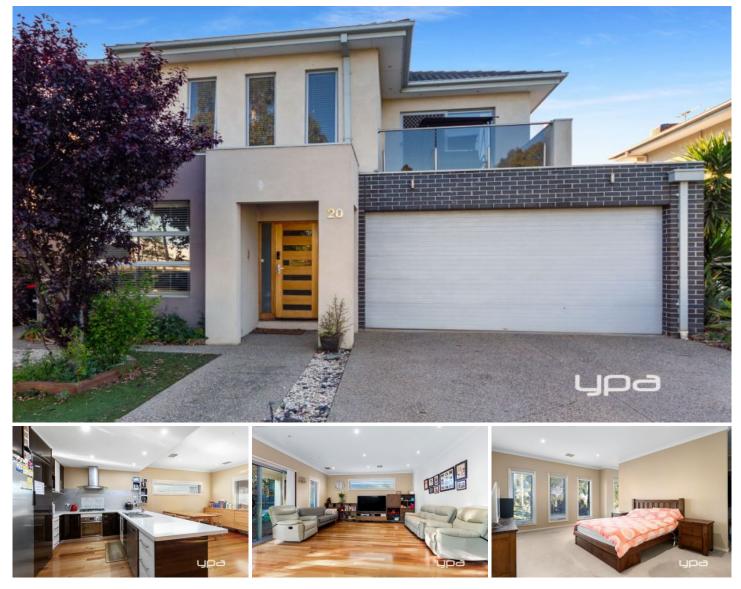

## 20 Brunton Avenue CAROLINE SPRINGS VIC

Positioned perfectly opposite the oval is this stunning double storey family home which has all the extras and is located just moments away to the ever so growing Caroline Springs Town Centre, Schools and transport facilities.

This home is comprising of three generous sized bedrooms with walk in robes, master bedroom with double vanity ensuite and his & hers walk in robe, study, large open plan kitchen with walk in pantry dishwasher & stainless steel appliances, meals/family area, separate front lounge, upstairs retreat with large balcony, huge alfresco area with timber decking, outdoor shed, zoned ducted heating & refrigerated cooling, ducted vacuum, 9ft ceilings, alarm, video intercom, polished floor boards & much more. Extra features are Caesar stone bench tops, glass splash back, double garage on remote with internal access & storage room, downstairs powder room & much more. 3 🛤 2 🚔 2 🚘