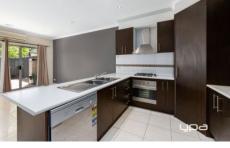

Stylish open plan kitchen is masterfully finished with stainless steel appliances including dishwasher overlooking the lounge and dining area

A great sized low maintenance backyard

Powder room downstairs, ceiling fans, under stairs storage, smartly designed European laundry, water tank, high ceilings, gas ducted heating and split system cooling