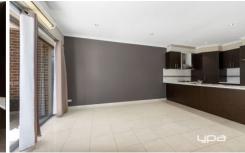

Stylish open plan kitchen is masterfully finished with stainless steel appliances including dishwasher overlooking the lounge and dining area

A great sized low maintenance backyard

Powder room downstairs, ceiling fans, under stairs storage, smartly designed European laundry, water tank, high ceilings, gas ducted heating and split system cooling