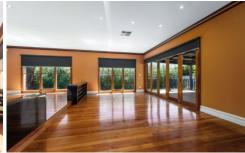

## **6 Lake Eyre Place CAROLINE SPRINGS VIC**

This classic home complemented with Victorian features showcases breathtaking designer style inside and out. This charming home is welcomed with a classical arched hall which leads to three generous sized bedrooms with built in robes, master bedroom with ceiling fan and WIR, two-way bathroom with spa bath & separate toilet. The modern kitchen offers light filled dimensions with stone bench tops overlooking meals and family area, kitchen features stainless steel appliances and dishwasher and much more. Extra features include ample storage space, ducted heating & evaporative cooling, alarm system, laundry with adjoining shower/toilet room, hardwood floors, outdoor alfresco area with fan and a double garage on remote with a storage/study room.