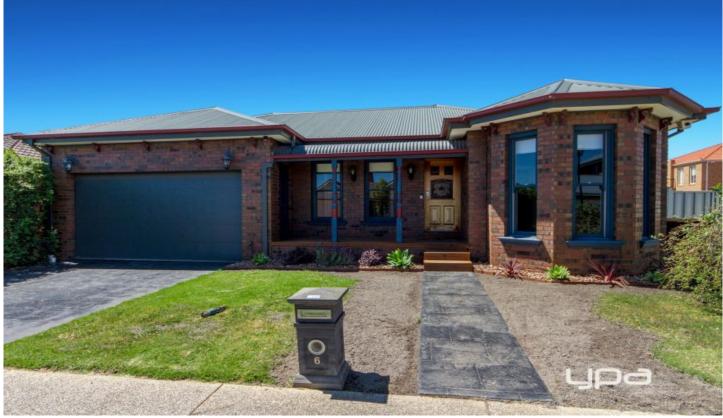

## **6 Lake Eyre Place CAROLINE SPRINGS VIC**

This classic home complemented with Victorian features showcases breathtaking designer style inside and out. This charming home is welcomed with a classical arched hall which leads to three generous sized bedrooms with built in robes, master bedroom with ceiling fan and WIR, two-way bathroom with spa bath & separate toilet. The modern kitchen offers light filled dimensions with stone bench tops overlooking meals and family area, kitchen features stainless steel appliances and dishwasher and much more. Extra features include ample storage space, ducted heating & evaporative cooling, alarm system, laundry with adjoining shower/toilet room, hardwood floors, outdoor alfresco area with fan and a double garage on remote with a storage/study room.