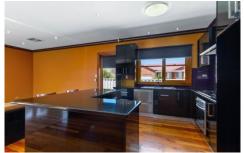

## **6 Lake Eyre Place CAROLINE SPRINGS VIC**

This classic home complemented with Victorian features showcases breathtaking designer style inside and out. This charming home is welcomed with a classical arched hall which leads to three generous sized bedrooms with built in robes, master bedroom with ceiling fan and WIR, two-way bathroom with spa bath & separate toilet. The modern kitchen offers light filled dimensions with stone bench tops overlooking meals and family area, kitchen features stainless steel appliances and dishwasher and much more. Extra features include ample storage space, ducted heating & evaporative cooling, alarm system, laundry with adjoining shower/toilet room, hardwood floors, outdoor alfresco area with fan and a double garage on remote with a storage/study room.