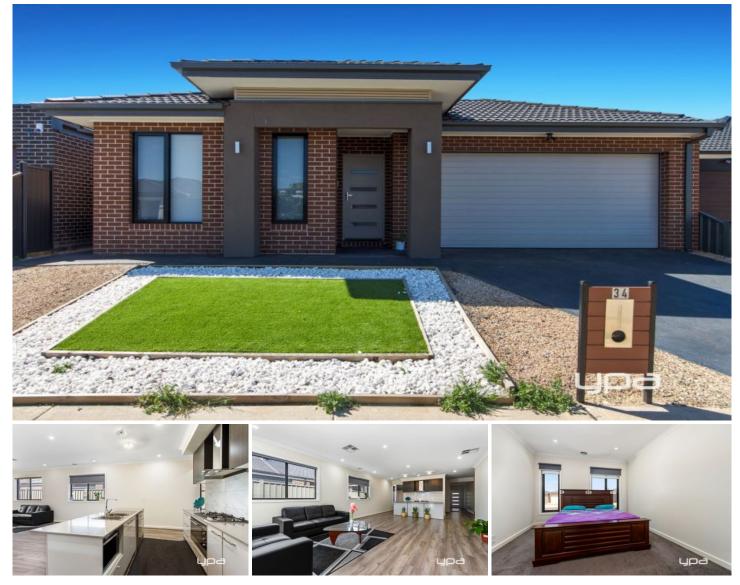

## 34 Voyager Drive FRASER RISE VIC

This stunning family home situated in Fraser Rises Infinity Estate is one not to be missed. The property is comprised of 4 bedrooms, large master bedroom with WIR & full ensuite (ensuite is complete with shower & double vanity), other three bedrooms have BIRs, formal lounge, open plan kitchen and meals area with 900mm stainless steel appliances and dishwasher and stone bench tops . Extra features are floor boards, ducted heating & evaporative cooling, double garage on remote and outdoor alfresco area. Property has low maintenance gardens & situated walking distance from Taylors Hill Shopping Precinct & Schools.