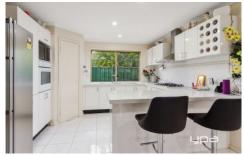

Comprised of the following:

4 bedrooms all with built in robes

Master bedroom features a walk in robe and full ensuite Separate front formal lounge

Open plan kitchen features 900mm gas cook top, wall oven and stone bench tops