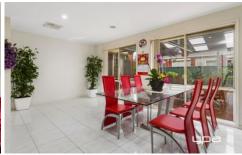

Rumpus room at the rear of the house

Central bathroom with bathtub

Features include gas ducted heating, evaporative cooling, central reverse cycle split system, roller shutters, solar panels, pergola area and much more