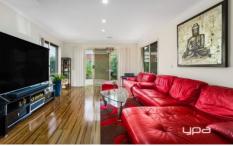

Comprised of the following:

4 bedrooms all with built in robes

Master bedroom features a walk in robe and full ensuite Separate front formal lounge

Open plan kitchen features 900mm gas cook top, wall oven and stone bench tops