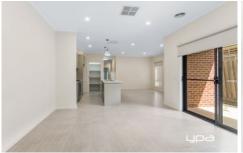

## 51B Leila Street DEER PARK VIC

This neat and tidy unit is offering four bedrooms with built in robes, master bedroom with WIR & ensuite, separate lounge room, open kitchen/meals area with walk in pantry, Caesar stone bench tops and 600mm stainless steel appliances, central bathroom with bath & single garage on remote. Extras include European laundry, heating & cooling, alarm and small outdoor alfresco area. Located close to all amenities including local milk bar, bus stops, schools and much more.