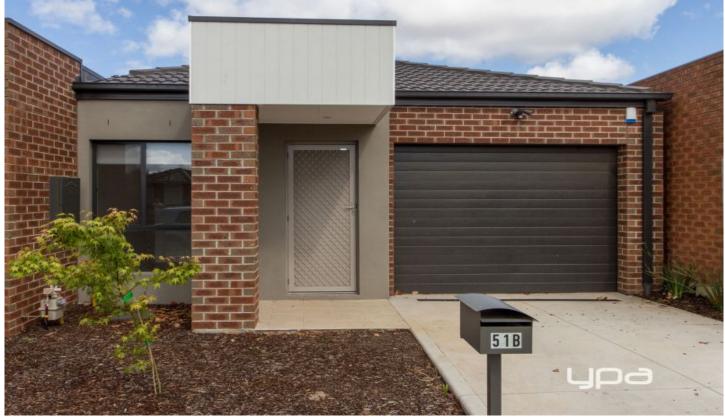

## 51B Leila Street DEER PARK VIC

This neat and tidy unit is offering four bedrooms with built in robes, master bedroom with WIR & ensuite, separate lounge room, open kitchen/meals area with walk in pantry, Caesar stone bench tops and 600mm stainless steel appliances, central bathroom with bath & single garage on remote. Extras include European laundry, heating & cooling, alarm and small outdoor alfresco area. Located close to all amenities including local milk bar, bus stops, schools and much more.

At YPA Caroline Springs Our Service Will Move You

4 🕒 2 🔓 1 🖨

View: https://www.ypa.com.au/7385617