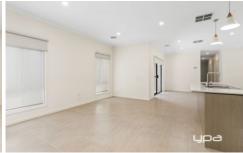

## 51B Leila Street DEER PARK VIC

This neat and tidy unit is offering four bedrooms with built in robes, master bedroom with WIR & ensuite, separate lounge room, open kitchen/meals area with walk in pantry, Caesar stone bench tops and 600mm stainless steel appliances, central bathroom with bath & single garage on remote. Extras include European laundry, heating & cooling, alarm and small outdoor alfresco area. Located close to all amenities including local milk bar, bus stops, schools and much more.