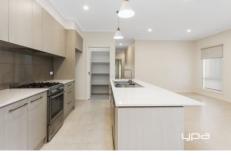

## 51B Leila Street DEER PARK VIC

This neat and tidy unit is offering four bedrooms with built in robes, master bedroom with WIR & ensuite, separate lounge room, open kitchen/meals area with walk in pantry, Caesar stone bench tops and 600mm stainless steel appliances, central bathroom with bath & single garage on remote. Extras include European laundry, heating & cooling, alarm and small outdoor alfresco area. Located close to all amenities including local milk bar, bus stops, schools and much more.