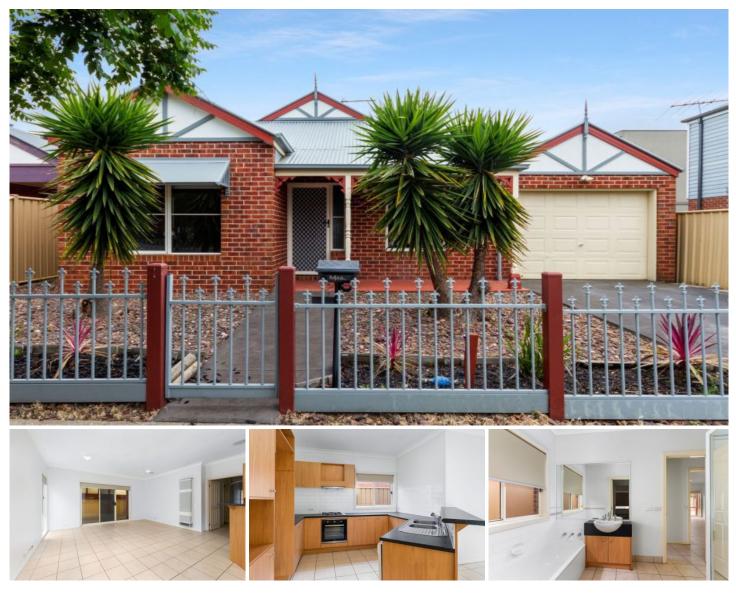

## 4 Gairdners Pass CAROLINE SPRINGS VIC

This family cottage is perfectly located within easy walking distance to schools, public transport, lakes, restaurants & the ever so growing Caroline Springs Shopping Centre. Comprising of three good size bedrooms with BIRs, master bedroom features his & hers BIRs & 2 way bathroom, open plan kitchen with dishwasher which overlooks the family & meals area. Extra features include ducted heating, cooling, high ceilings, large garden shed, single garage with rear access, a large pergola and much more.