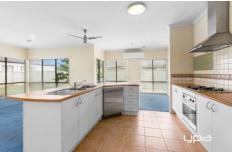

Sun filled open plan kitchen overlooking the meals and family area which leads out to an outdoor pergola area allowing ample space for entertaining family and friends

Kitchen complete with ample cupboard space, stainless steel appliances including 600mm gas cook top, electric oven, range hood and dishwasher