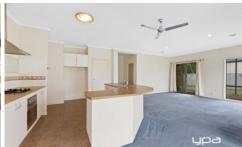

Sun filled open plan kitchen overlooking the meals and family area which leads out to an outdoor pergola area allowing ample space for entertaining family and friends

Kitchen complete with ample cupboard space, stainless steel appliances including 600mm gas cook top, electric oven, range hood and dishwasher