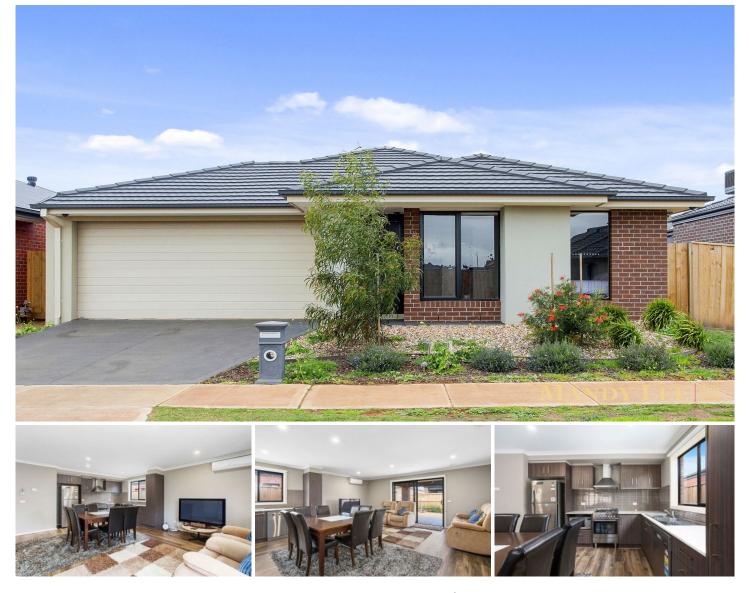

## 17 Bromley Circuit THORNHILL PARK VIC

This one year old family home is located in the Thornhill Park Estate. Comprising of four bedrooms including the master bedroom with WIR, ensuite & a split system unit, well equipped kitchen with plenty of bench space, stainless steel appliances, open plan living/dining area with split system unit, alfresco area, double remote garage, ducted heating & low maintenance gardens. Amongst high quality homes & close to all future amenities, train station, new proposed school, Park & easy access to M80 via Western Hwy with approx. 25 minutes to the city and airport.