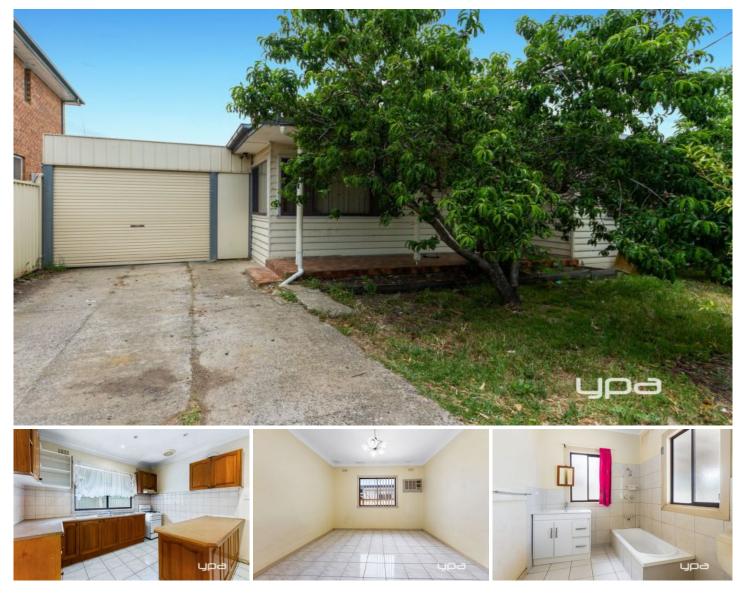

## 22 Emily Street ST ALBANS VIC

Situated in the heart of St. Albans and with easy access to all local amenities, this lovely home is not to be missed. Comprised of 3 spacious bedrooms, 2 bathrooms, separate formal lounge room, timber kitchen featuring free standing electric oven with adjoining meals area and double lock up carport on remote. Features include gas wall heater, ceiling fan and large backyard for entertaining family and friends. Located just walking distance to Alfrieda Street shopping strip, restaurants, St Albans Train Station and quality schools.