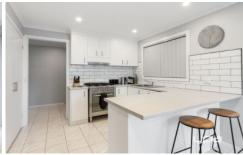

## 20 Aitken Drive DELAHEY VIC

In a quiet pocket of Delahey, within walking distance to schools/transport and shops, this family home has 3 spacious bedrooms with built in cupboards, master bedroom with two- way bathroom and double robes, bright kitchen with meals area with stainless steel appliances & dishwasher, spacious lounge area with floating floor boards and central courtyard. Extras include ducted heating, evaporative cooing, split system unit in the living area, decked outdoor entertaining area with carport and side access leading to a big roller door to a powered work shed and separate garden shed & very low maintenance gardens.