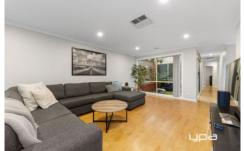

## 20 Aitken Drive DELAHEY VIC

In a quiet pocket of Delahey, within walking distance to schools/transport and shops, this family home has 3 spacious bedrooms with built in cupboards, master bedroom with two- way bathroom and double robes, bright kitchen with meals area with stainless steel appliances & dishwasher, spacious lounge area with floating floor boards and central courtyard. Extras include ducted heating, evaporative cooing, split system unit in the living area, decked outdoor entertaining area with carport and side access leading to a big roller door to a powered work shed and separate garden shed & very low maintenance gardens.