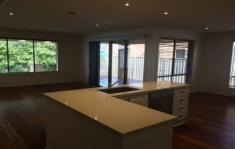

## 13 Hascombe Drive CAROLINE SPRINGS VIC

This family home is offering three bedrooms with BIRs, master bedroom with WIR & ensuite, large open plan kitchen/meals/family area with 900mm stainless steel appliances & dishwasher, ducted heating & evaporative cooling. Extra features include double garage on remote with internal access, extensive covered pergola/alfresco area, polished floorboards and much more. Located within close proximity to schools, shops & public transport.