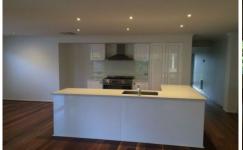

## 13 Hascombe Drive CAROLINE SPRINGS VIC

This family home is offering three bedrooms with BIRs, master bedroom with WIR & ensuite, large open plan kitchen/meals/family area with 900mm stainless steel appliances & dishwasher, ducted heating & evaporative cooling. Extra features include double garage on remote with internal access, extensive covered pergola/alfresco area, polished floorboards and much more. Located within close proximity to schools, shops & public transport.