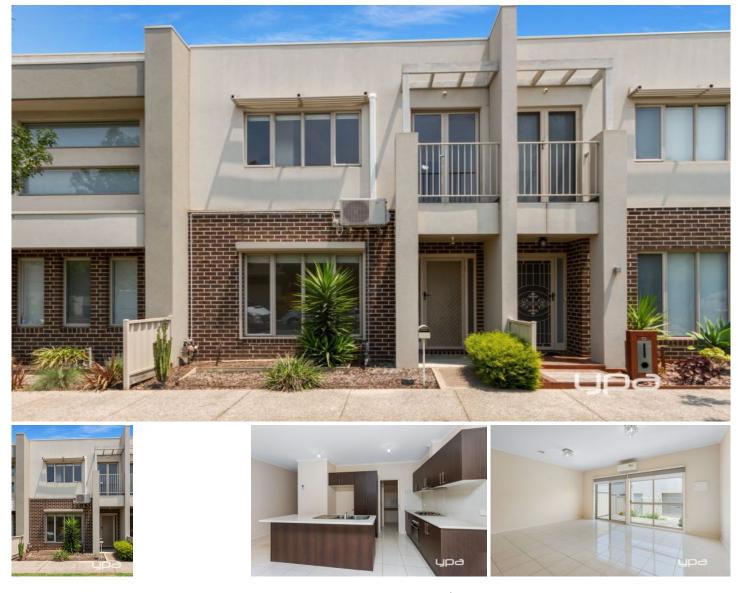

## 11 Landcox Way Caroline Springs VIC

\*\* IF YOU HAVENT REGISTERED PRIOR TO THE INSPECTION PLEASE NOTE THAT THE INSPECTION MAY NOT GO AHEAD.\*\*

This family friendly townhouse is offering three bedrooms, master bedroom with WIR, ensuite & split system unit, BIRs to other bedrooms along with a split system unit in bedroom 3, lounge room with roller shutters, kitchen / meals area with 600mm appliances, & split system unit, central bathroom, downstairs powder room, upstairs retreat and much more. Extra features include a double remote garage, laundry with under stair storage, ducted heating, outside small courtyard & much more.