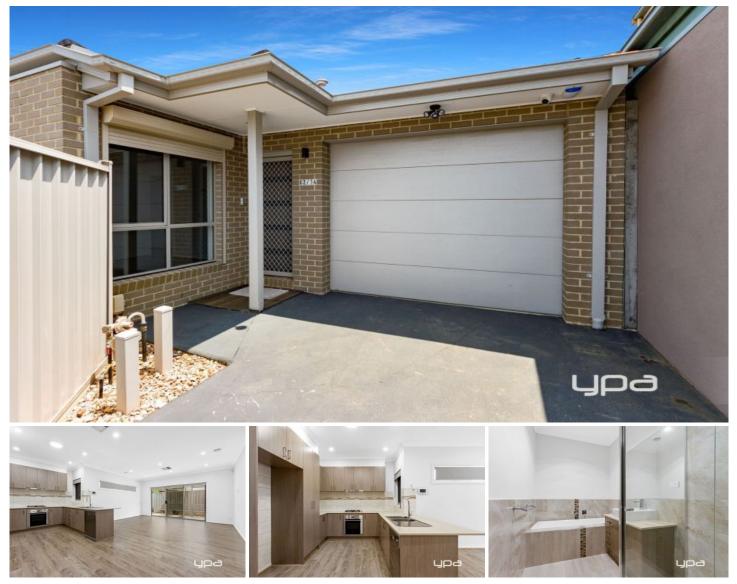

## 2/14 Shepherds Grove KINGS PARK VIC

This neat & tidy unit is offering two bedrooms with BIRs, two way bathroom, open plan kitchen/meals/living area with 600mm appliances & dishwasher, ducted heating, evaporative cooling, alarm and much more. Extra features include floorboards throughout, small outdoor area with pergola, single garage on remote & roller shutters throughout most of the home.