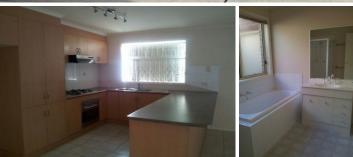

This cozy three bedroom home nestled in the popular Parkside Estate will surely tick your boxes.

Comprised of the following:

3 bedrooms, all with built in robes

Central tidy bathroom with bathtub and separate toilet

Kitchen with 600mm gas cook top, an electric oven and adjoining dining room

Manicured gardens front and back

Features include ducted heating and reverse cycle split system, ceiling fan and much more

Please check above for inspection times or simply click EMAIL AGENT and we will respond instantly with available appointment times and more information at your request.