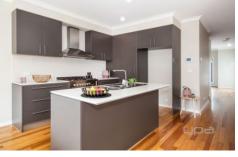

Master bedroom with walk in fitted robe, full ensuite and ceiling fan

Open plan kitchen features 900mm gas cook top, dishwasher and Caesar stone bench tops

Adjoining dining and family room

Central bathroom with bathtub