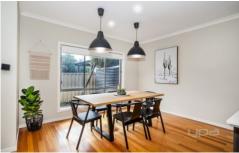

Master bedroom with walk in fitted robe, full ensuite and ceiling fan

Open plan kitchen features 900mm gas cook top, dishwasher and Caesar stone bench tops

Adjoining dining and family room

Central bathroom with bathtub