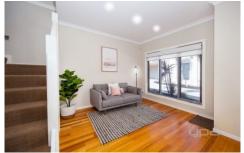

Separate downstairs powder room

Front formal lounge

Features include gas ducted heating, reverse cycle split system cooling, solid timber flooring, high ceilings, downlights throughout, video intercom, alarm and so much more