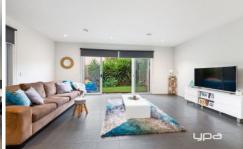

- \* Boasting four spacious bedrooms with BIR's
- \* Master bedroom comprises WIR & ensuite (double vanities)
- \* Huge open plan kitchen/meals/family area
- \* Central bathroom, alfresco area with Merbu timber decking
- \* Ducted heating, evaporative cooling, high ceilings, square set cornices
- \* 900mm stainless steel kitchen appliances, dishwasher, walk in pantry
- \* Double remote garage with internal access
- \* Low maintenance landscaped allotment