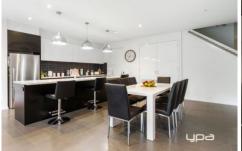

- \* Boasting four spacious bedrooms with BIR's
- \* Master bedroom comprises WIR & ensuite (double vanities)
- \* Huge open plan kitchen/meals/family area
- \* Central bathroom, alfresco area with Merbu timber decking
- \* Ducted heating, evaporative cooling, high ceilings, square set cornices
- \* 900mm stainless steel kitchen appliances, dishwasher, walk in pantry
- \* Double remote garage with internal access
- \* Low maintenance landscaped allotment