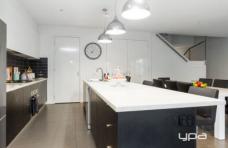

- \* Boasting four spacious bedrooms with BIR's
- \* Master bedroom comprises WIR & ensuite (double vanities)
- \* Huge open plan kitchen/meals/family area
- \* Central bathroom, alfresco area with Merbu timber decking
- \* Ducted heating, evaporative cooling, high ceilings, square set cornices
- \* 900mm stainless steel kitchen appliances, dishwasher, walk in pantry
- \* Double remote garage with internal access
- \* Low maintenance landscaped allotment