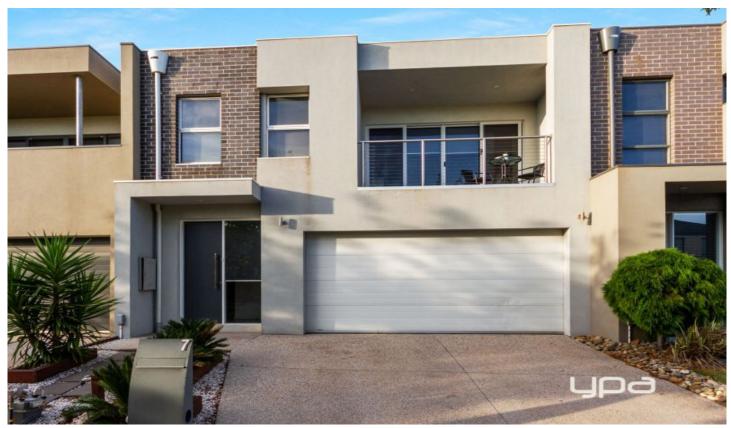

## 7 Tatterson Way CAROLINE SPRINGS VIC

Positioned in a highly sought after area close to the Town Centre and Caroline Springs Lake, this double storey delight offers a designer touch & real flare whilst presenting a functional floor plan with quality inclusions.

- \* Boasting four spacious bedrooms with BIR's
- \* Master bedroom comprises WIR & ensuite (double vanities)
- \* Huge open plan kitchen/meals/family area
- \* Central bathroom, alfresco area with Merbu timber decking
- \* Ducted heating, evaporative cooling, high ceilings, square set cornices
- \* 900mm stainless steel kitchen appliances, dishwasher, walk in pantry
- \* Double remote garage with internal access
- \* Low maintenance landscaped allotment