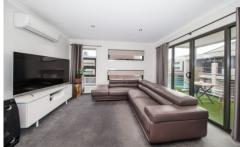

The kitchen is located perfectly to incorporate the meals area leading out to an outdoor area

Separate spacious front formal lounge room

Central bathroom with bathtub

Features include reverse cycle split system, digital secure locks for entry and master bedroom, double car garage on remote and so much more