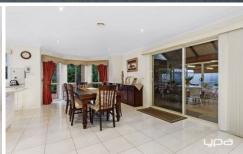

Central bathroom with bathtub

Open plan kitchen with quality appliances and an abundance of bench and cupboard space

Gorgeous sun room area allowing space for all year round entertaining

To the rear, the large pergola with stylish lighting and great outdoor setup shows a flexible floor plan to suit the large