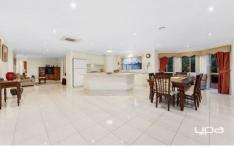

Central bathroom with bathtub

Open plan kitchen with quality appliances and an abundance of bench and cupboard space

Gorgeous sun room area allowing space for all year round entertaining

To the rear, the large pergola with stylish lighting and great outdoor setup shows a flexible floor plan to suit the large