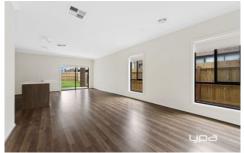

This stunning 4 bedroom home consists of:

- The vast open-plan kitchen, dining and living area.
- Front formal lounge room.
- 4 large bedrooms and a study
- Master bedroom with ensuite that includes large shower and walk in robe.
- 3 bedrooms with built in robes.
- Kitchen with ample cupboard space, walk-in pantry, 900mm stainless steel appliances and dishwasher.
- Quality bathroom with bath tub and separate toilet.
- Entertainers alfresco, perfect for all year round entertaining.