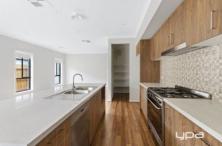

This stunning 4 bedroom home consists of:

- The vast open-plan kitchen, dining and living area.
- Front formal lounge room.
- 4 large bedrooms and a study
- Master bedroom with ensuite that includes large shower and walk in robe.
- 3 bedrooms with built in robes.
- Kitchen with ample cupboard space, walk-in pantry, 900mm stainless steel appliances and dishwasher.
- Quality bathroom with bath tub and separate toilet.
- Entertainers alfresco, perfect for all year round entertaining.