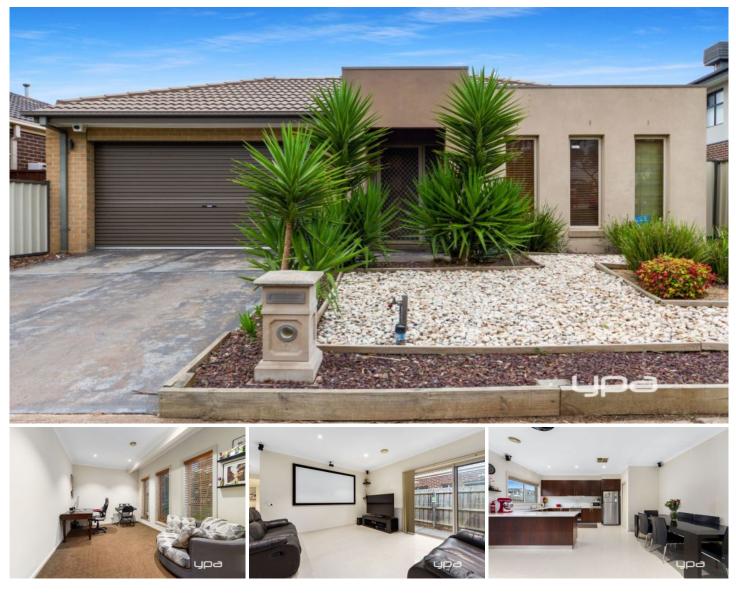

## **17 Noble Banks Drive CAIRNLEA VIC**

This family home is offering three bedrooms, master bedroom with WIR & ensuite, study/small lounge room, open plan kitchen/meals area with walk in pantry, dishwasher & 600mm appliances, central bathroom & double garage on remote with internal access. Extra features include ducted heating, evaporative cooling, alarm & small outdoor area with fake grass. Located walking distance to Cairnlea Town Centre, schools, kindergartens, childcare centers & minutes away from the freeway.